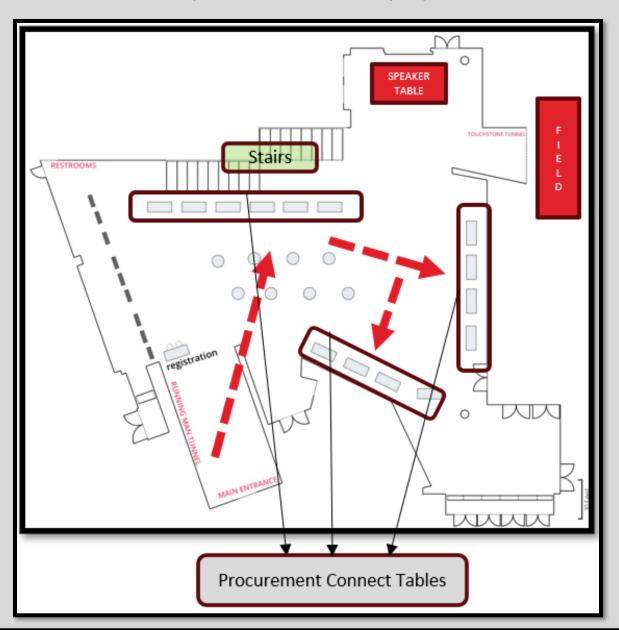

## Procurement Connect

1<sup>st</sup> Floor – Helmet Wall:

(10:00am – 12:30pm)

| Procurement Connect Tables: |                   |                      |  |  |
|-----------------------------|-------------------|----------------------|--|--|
| Plastic Packaging           | Commercial        | Production Equipment |  |  |
| Metal Packaging             | Flex              | Cybersecurity        |  |  |
| General Packaging           | Economy/Commodity | 3PP                  |  |  |
| Ingredients                 | Transportation    | Future of Bottlers   |  |  |