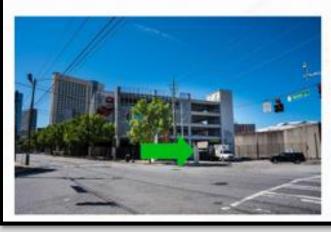

## Parking:

## **DIRECTIONS & PARKING INFO - GREEN DECK**

STATS

#### FROM THE NORTH:

- · Southbound via 1-75/1-85:
- Take I-75/I-85 South
- · Exit at Williams Street Exit 249C
- · Turn right onto Ivan Allen Jr Blvd NW
- · Continue through the Luckie Street intersection
- . Take a left on Marietta Street and get into the right lane
- · Take a right onto Baker Street to garage entrance on left

#### FROM THE SOUTH:

- Northbound via I-75/I-85:
- Take 1-75/1-85 North
- · Exit at Central Avenue/ Fulton Street Exit 246
- · Keep left for Central Avenue/Downtown
- · Merge onto Central Avenue and continue straight
- · Turn left onto Decatur Street and continue to Marietta Street
- · Pass the main entrance to the College Football Hall of Fame
- At the next traffic light, take a left at Baker Street and enter through garage (GREEN DECK) entrance on left