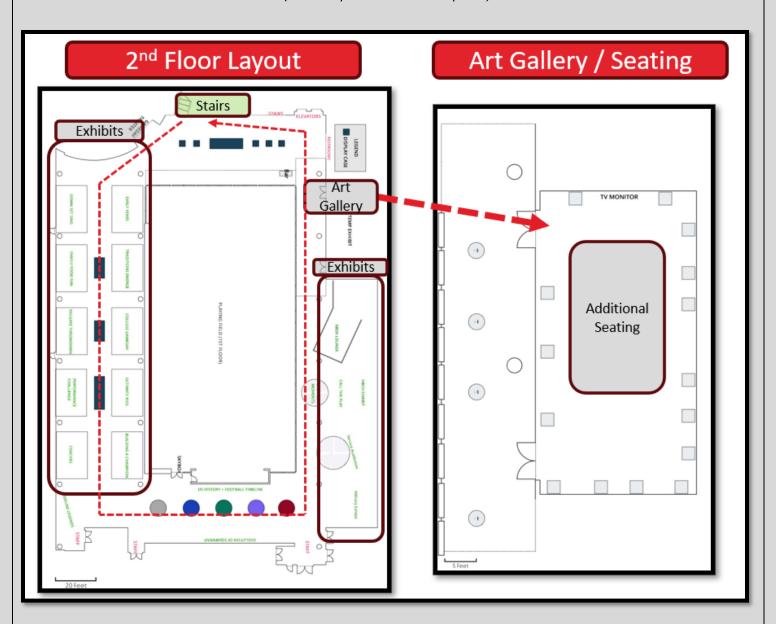

# Networking Event

2<sup>nd</sup> Floor – Exhibits:

(4:00pm - 7:00pm)

| Exhibit Overview:  |                   |                       |  |  |
|--------------------|-------------------|-----------------------|--|--|
| Game Day Theatre   | Vertical Jump     | Xbox Lounge           |  |  |
| Game Day Desk      | Rivalries Exhibit | Black History Exhibit |  |  |
| Fight Song Karaoke | Military Exhibit  | Trophy Row            |  |  |
| 40 Yard Dash       | HBCU Exhibit      | Art Gallery           |  |  |

# Networking Event

3<sup>rd</sup> Floor – College Football Hall of Fame:

(4:00pm - 7:00pm)

#### Exhibit Overview:

College Football Hall of Fame Kiosks - You can look up any college in history that has had a football team!

Appetizers and Drinks available here (and on the Football Field)