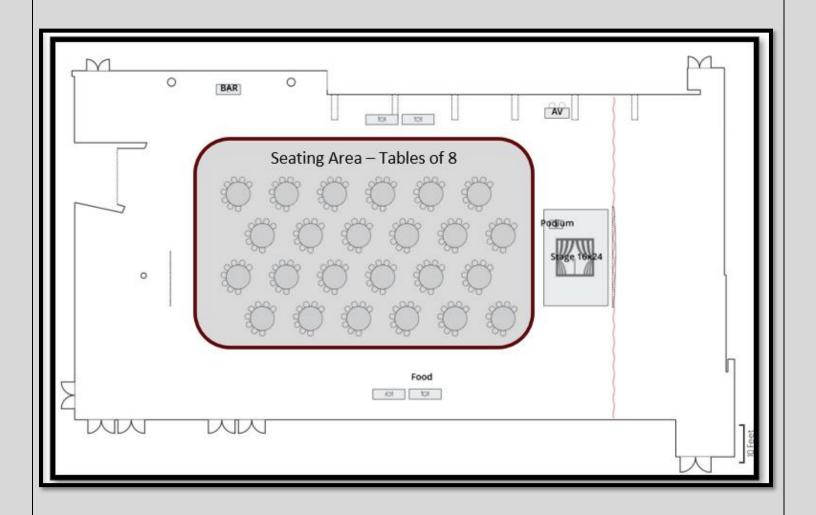

# Ceremony

1<sup>st</sup> Floor – Football Field:

(1:30pm - 4:00pm)

### Ceremony Agenda:

1:30 - 2:00pm Keynote Speaker 2:00 - 2:30pm Coca-Cola Bottlers' Panel Discussion 2:30 - 3:00pm 2025-2026 Strategy

Award Ceremony

College HOF Field

College HOF Field

College HOF Field

College HOF Field