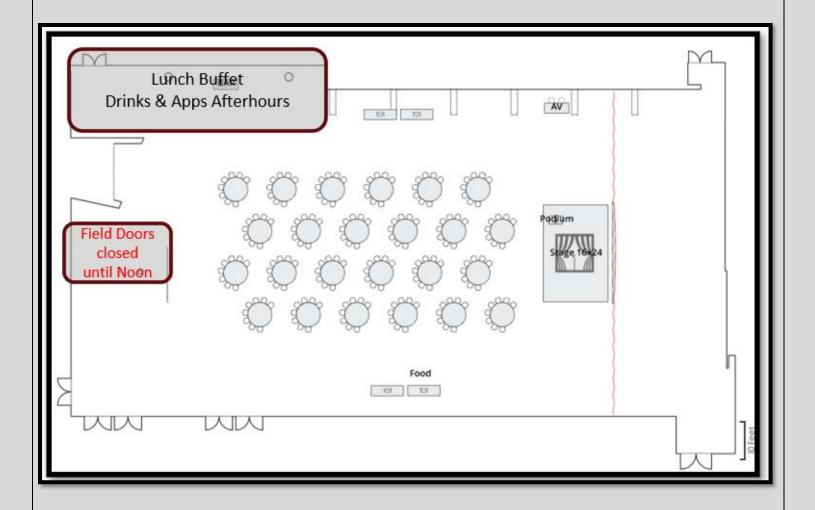

## 1<sup>st</sup> Floor – Football Field:

(12:30pm - 1:30pm) - Doors open at Noon

| Lunch Buffet Menu:   |                       |                     |  |  |
|----------------------|-----------------------|---------------------|--|--|
| Brunswick Stew       | Shrimp & Grits        | Mississippi Mud Pie |  |  |
| Citrus Arugula Salad | Peach Chutney Chicken | Bourban Pecan Pie   |  |  |
| Spinich Salad        | Braised Short Ribs    | Key Lime Pie        |  |  |
| Biscuits             | Vegetable Medley      | Corn Bread          |  |  |

# Ceremony

1<sup>st</sup> Floor – Football Field:

(1:30pm - 4:00pm)