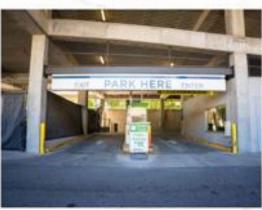

## Parking:

## **DIRECTIONS & PARKING INFO - GREEN DECK**

STATS

#### PARKING RATES:

- \$15 for all day parking (price is subject to change based on downtown happenings)
- The parking deck accepts all major credit cards. Overnight parking is not permitted. Any vehicles that are parked from 11:59 p.m. until 6 a.m. must pay the parking attendant on the way out. The garage closes at midnight and vehicles cannot be retrieved until 6 a.m. the following day.