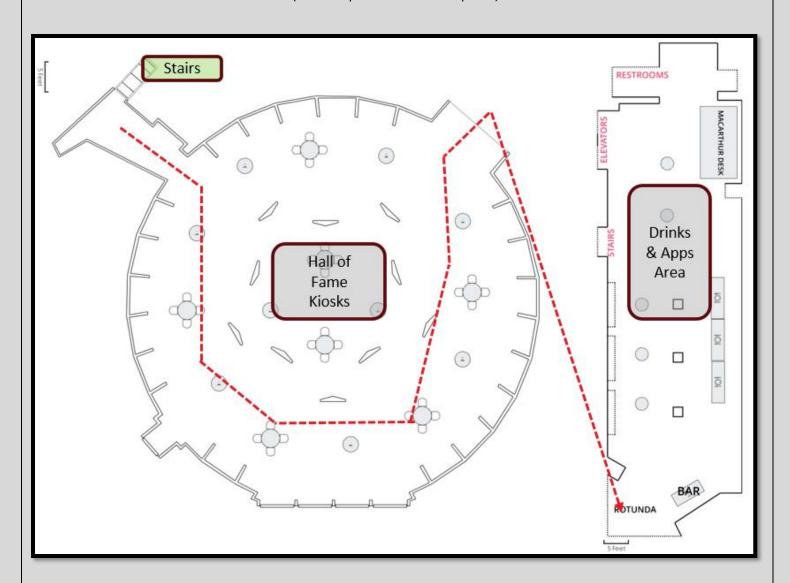

# Networking Event

2<sup>nd</sup> Floor – Exhibits:

(4:00pm - 7:00pm)

| Exhibit Overview:  |                   |                       |  |  |
|--------------------|-------------------|-----------------------|--|--|
| Game Day Theatre   | Vertical Jump     | Xbox Lounge           |  |  |
| Game Day Desk      | Rivalries Exhibit | Black History Exhibit |  |  |
| Fight Song Karaoke | Military Exhibit  | Trophy Row            |  |  |
| 40 Yard Dash       | HBCU Exhibit      | Art Gallery           |  |  |

# Networking Event

3<sup>rd</sup> Floor – College Football Hall of Fame:

(4:00pm - 7:00pm)

#### Exhibit Overview:

College Football Hall of Fame Kiosks - You can look up any college in history that has had a football team!

Appetizers and Drinks available here (and on the Football Field)